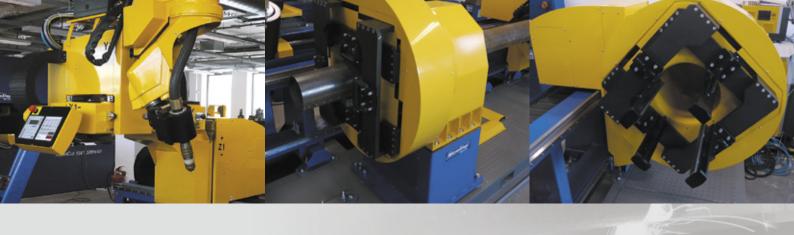

- Modular pipe and profile cutting line designed for a wide range of pipe based applications incl. trimming, cutting of holes for multiple pipe and profile intersections, welding seam preparation and pipe marking
- High-quality cutting with high-definition plasma as well as with standard air plasma sources
- Meeting of comprehensive safety and environmental standards
- Excellent exhausting efficiency provided by an overhead extraction system, designed to meet the standards of high-speed plasma cutting
- Sharp angles and corners of cut parts as well as high contour precision resulting from helical rack and split helical pinion drives
- Advanced height control for plasma cutting based on proprietary adaptive algorithms backed by ball screw actuated Z axis
- Control unit with touchscreen mounted on the gantry providing all positioning and technology control functions

- Covers for protection of mechanical parts against fumes and damages
- Efficient and user-friendly PC-based CNC control system iMSNC<sup>®</sup>
  - Integrated database of tool parameters
  - Multi-tool operation
  - Automatic assignment of tool parameters to processed material
  - Full network connectivity
  - Remote diagnostics and assistance
  - Parametrical dynamic piercing
  - Monitoring of consumable life
  - Advanced servicing software tools