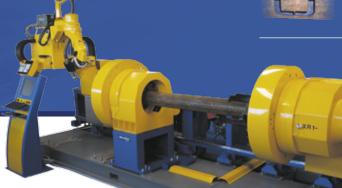

- Modular pipe and profile cutting line designed for a wide range of pipe based applications incl. trimming, cutting of holes for multiple pipe and profile intersections, welding seam preparation and pipe marking
- High-quality cutting with high-definition plasma as well as with standard air plasma sources
- Meeting of comprehensive safety and environmental standards
- Excellent exhausting efficiency provided by an overhead extraction system, designed to meet the standards of high-speed plasma cutting
- Sharp angles and corners of cut parts as well as high contour precision resulting from helical rack and split helical pinion drives
- Advanced height control for plasma cutting based on proprietary adaptive algorithms backed by ball screw actuated Z axis
- Control unit with touchscreen mounted on the gantry providing all positioning and technology control functions